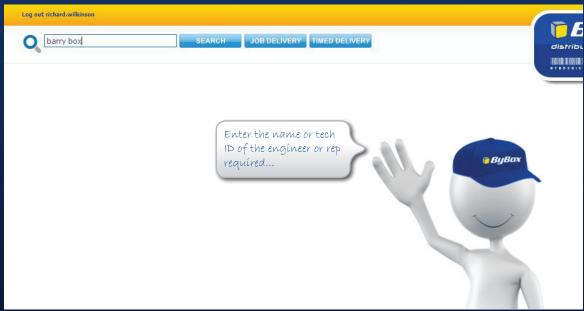

you will be able to see the full address. Please take note of any access restrictions under site name.

Full address for the site is shown here.

5 Stratford Road

BB2317 ByBox Coventry Depot (0.1km from CV65RY) BB1527 Nuneaton (9km from CV65RY) BB1525 Rugby (15.5km from CV65RY) 24/7, The box is located to the left hand side of the main entrance Check the access BB1850 Birmingham restrictions (if applicable) (17km from CV65RY) BB1548 Solihull (19.5km from CV65RY) 24/7, The box is located on the left hand side of the Tesco store from the main car park BB2326 Tamworth (24.8km from CV65RY) Access code 7-7-0-6 The box is located at the back of the stand on the left hand side from the access road BB2284 Moseley (27.1km from CV65RY) The box is located at the petrol station on the left hand