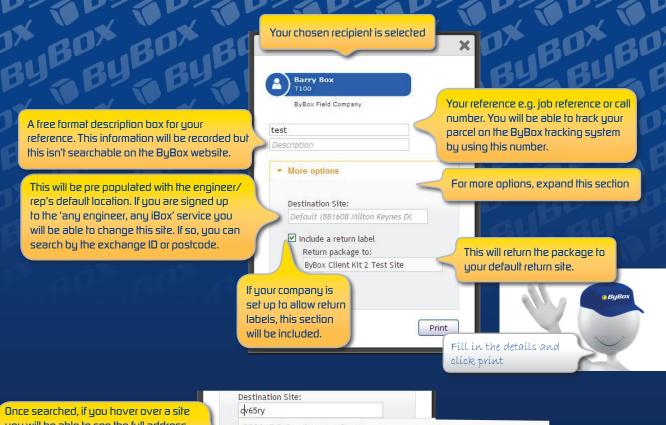

you will be able to see the full address. Please take note of any access restrictions under site name.

Full address for the site is shown here.

5 Stratford Road

BB2317 ByBox Coventry Depot (0.1km from CV65RY) BB1527 Nuneaton (9km from CV65RY) BB1525 Rugby (15.5km from CV65RY) 24/7, The box is located to the left hand side of the main entrance Check the access BB1850 Birmingham restrictions (if applicable) (17km from CV65RY) BB1548 Solihull (19.5km from CV65RY) 24/7, The box is located on the left hand side of the Tesco store from the main car park BB2326 Tamworth (24.8km from CV65RY) Access code 7-7-0-6 The box is located at the back of the stand on the left hand side from the access road BB2284 Moseley (27.1km from CV65RY) The box is located at the petrol station on the left hand side of the shop from the forecourt