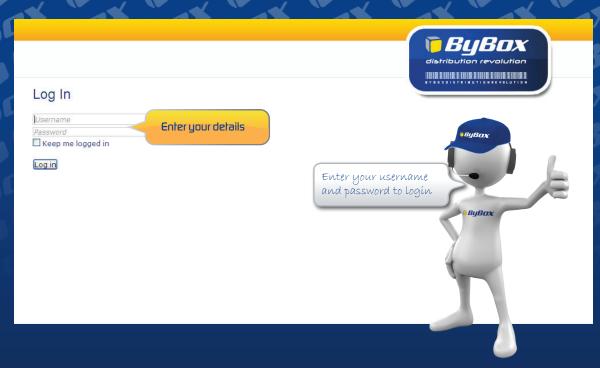

you will be able to see the full address. Please take note of any access restrictions under site name.

Full address for the site is shown here.

5 Stratford Road

BB2317 ByBox Coventry Depot (0.1km from CV65RY) BB1527 Nuneaton (9km from CV65RY) BB1525 Rugby (15.5km from CV65RY) 24/7, The box is located to the left hand side of the main entrance Check the access BB1850 Birmingham restrictions (if applicable) (17km from CV65RY) BB1548 Solihull (19.5km from CV65RY) 24/7, The box is located on the left hand side of the Tesco store from the main car park BB2326 Tamworth (24.8km from CV65RY) Access code 7-7-0-6 The box is located at the back of the stand on the left hand side from the access road BB2284 Moseley (27.1km from CV65RY) The box is located at the petrol station on the left ha