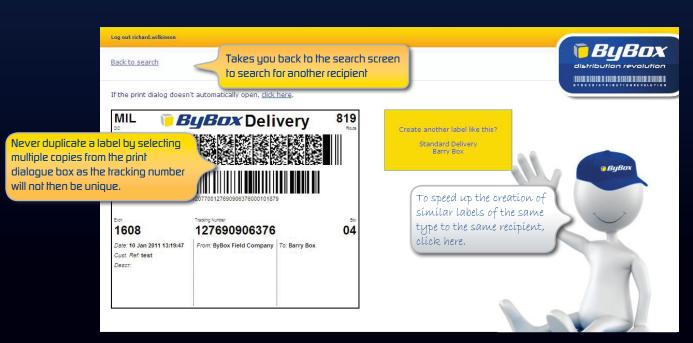

address. Please take note of any access restrictions under site name.

Full address for the site is shown here.

5 Stratford Road

BB2317 ByBox Coventry Depot (0.1km from CV65RY) BB1527 Nuneaton (9km from CV65RY) BB1525 Rugby (15.5km from CV65RY) 24/7, The box is located to the left hand side of the main entrance Check the access BB1850 Birmingham restrictions (if applicable) (17km from CV65RY) BB1548 Solihull (19.5km from CV65RY) 24/7, The box is located on the left hand side of the Tesco store from the main car park BB2326 Tamworth (24.8km from CV65RY) Access code 7-7-0-6 The box is located at the back of the stand on the left hand side from the access road BB2284 Moseley (27.1km from CV65RY) The box is located at the petrol station on the left hand side of the shop from the forecourt