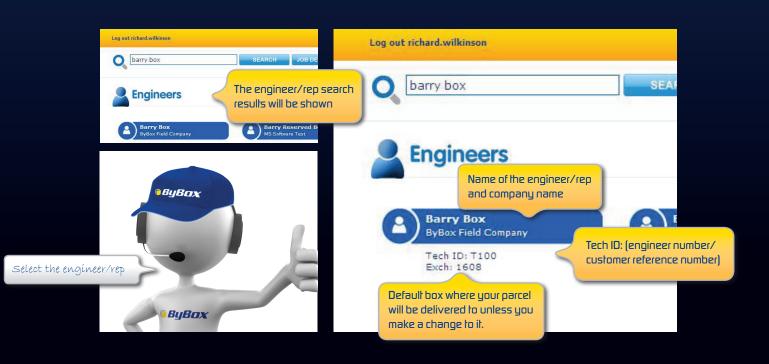

you will be able to see the full address. Please take note of any access restrictions under site name.

Full address for the site is shown here.

5 Stratford Road

BB2317 ByBox Coventry Depot (0.1km from CV65RY) BB1527 Nuneaton (9km from CV65RY) BB1525 Rugby (15.5km from CV65RY) 24/7, The box is located to the left hand side of the main entrance Check the access BB1850 Birmingham restrictions (if applicable) (17km from CV65RY) BB1548 Solihull (19.5km from CV65RY) 24/7, The box is located on the left hand side of the Tesco store from the main car park BB2326 Tamworth (24.8km from CV65RY) Access code 7-7-0-6 The box is located at the back of the stand on the left hand side from the access road BB2284 Moseley (27.1km from CV65RY) The box is located at the petrol station on the left hand s